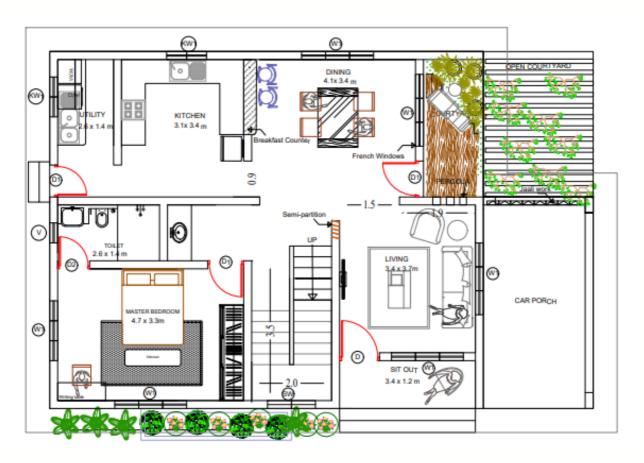

K Villa Project Closer to your dreams.... Closer to your dreams....



koliyakode, Pothencode

751079111 7510991



പാലസ്



# SITE LAYOUT

Lotus Valley

Villa Project at Shanthigiri, Pothencode



# PROXIMITY TO MAJOR LAND MARKS

### SANTHIGIRI SIDDHA **MEDICAL COLLEGE-1KM**





TRV AIRPOR

SANTHIGIRI AYURVEDA AND HEALTH CARE **CENTRE-1KM** 



SANTHIGIRI VIDYABHAVAN **CBSE SCHOOL-1KM** 



SANTHIGIRI ASHRAMAM - 1KM



SABARIGIRI SCHOOL-- WITHIN 10 KM



**KAZHAKKOOTTAM TECHNOCITY- 5 KM** 



ST. THOMAS ENGINEERING COLLEGE-**10KM** 



**LULU MALL** 



SREE GOKULAM MEDICAL COLLEGE & KINFRA FILM & VIDEO PARK- 8 KM

# PROPOSED ELEVATIONS









**3-BHK in 2020 SqFT** 



"Unleash Luxury in Every Square Foot: Your Dream 3 BHK Oasis Awaits in 2020 Sqft!"







# PLAN 3-BHK in 2020 SqFT



#### **GROUND FLOOR PLAN**



FIRST FLOOR PLAN

# PROPOSED ELEVATIONS













# PLAN 3-BHK in 1660 SqFT



## GROUND FLOOR PLAN



FIRST FLOOR PLAN

# PROPOSED ELEVATIONS









**2-BHK in 850 SqFT** 





# PLAN 2-BHK in 850 SqFT



# **SPECIFICATION**

- 1. Basement Rubble (Karinkal)/ Column/pillar as per soil condition
- 2. Super Structure
  - Brickwork: Cement mix 1:8 using solid cement block/ burnt redbrick
  - Roof parapets: 80 cm high, 10 cm thick.

#### 3. RCC

- Lintel: 23 cm x 10 cm size at 2.1m height.
- Roof slab: 10 cm thick with 8mm dia 15 cm c/c in main bars and 8mm dia 15 cm c/c in distributor using ISI marked 500D ribbed steel.
- Cement for concrete: Dalmia/Shankar/Ramco.
- 4. Plastering
  - Inside and outside walls: Cement mortar mix 1:6 using Psand.
  - Ceilings