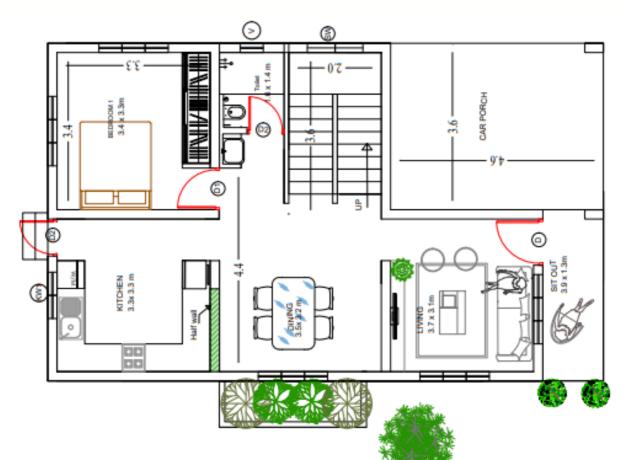

പാലസ്



# SITE LAYOUT

Lotus Valley

Villa Project at Shanthigiri, Pothencode



# PROXIMITY TO MAJOR LAND MARKS

### SANTHIGIRI SIDDHA **MEDICAL COLLEGE-1KM**





TRV AIRPOR

SANTHIGIRI AYURVEDA AND HEALTH CARE **CENTRE-1KM** 



SANTHIGIRI VIDYABHAVAN **CBSE SCHOOL-1KM** 



SANTHIGIRI ASHRAMAM - 1KM



SABARIGIRI SCHOOL-- WITHIN 10 KM



**KAZHAKKOOTTAM TECHNOCITY- 5 KM** 



ST. THOMAS ENGINEERING COLLEGE-**10KM** 



**LULU MALL** 



SREE GOKULAM MEDICAL COLLEGE & KINFRA FILM & VIDEO PARK- 8 KM

# PROPOSED ELEVATIONS









**3-BHK in 2020 SqFT** 



"Unleash Luxury in Every Square Foot: Your Dream 3 BHK Oasis Awaits in 2020 Sqft!"







# PLAN 3-BHK in 2020 SqFT



#### **GROUND FLOOR PLAN**



FIRST FLOOR PLAN

# PROPOSED ELEVATIONS













# PLAN 3-BHK in 1660 SqFT



## GROUND FLOOR PLAN



FIRST FLOOR PLAN

# PROPOSED ELEVATIONS









**2-BHK in 850 SqFT** 





# PLAN 2-BHK in 850 SqFT



# **SPECIFICATION**

- 1. Basement Rubble (Karinkal)/ Column/pillar as per soil condition
- 2. Super Structure
  - Brickwork: Cement mix 1:8 using solid cement block/ burnt redbrick
  - Roof parapets: 80 cm high, 10 cm thick.

#### 3. RCC

- Lintel: 23 cm x 10 cm size at 2.1m height.
- Roof slab: 10 cm thick with 8mm dia 15 cm c/c in main bars and 8mm dia 15 cm c/c in distributor using ISI marked 500D ribbed steel.
- Cement for concrete: Dalmia/Shankar/Ramco.
- 4. Plastering
  - Inside and outside walls: Cement mortar mix 1:6 using Psand.
  - Ceilings: Cement mortar mix 1:4.
  - Bathroom ceilings: Cement mortar mix 1:4.
- 5. Kitchen
  - Kitchen worktop: 20mm th