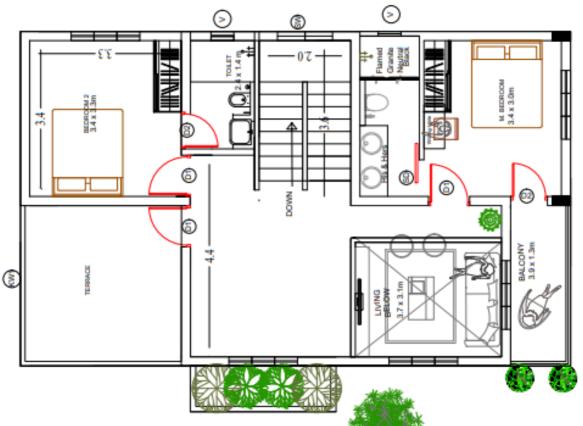

UT

Lotus Valley

Villa Project at Shanthigiri, Pothencode



# PROXIMITY TO MAJOR LAND MARKS

### SANTHIGIRI SIDDHA **MEDICAL COLLEGE-1KM**





TRV AIRPOR

SANTHIGIRI AYURVEDA AND HEALTH CARE **CENTRE-1KM** 



SANTHIGIRI VIDYABHAVAN **CBSE SCHOOL-1KM** 



SANTHIGIRI ASHRAMAM - 1KM



SABARIGIRI SCHOOL-- WITHIN 10 KM



**KAZHAKKOOTTAM TECHNOCITY- 5 KM** 



ST. THOMAS ENGINEERING COLLEGE-**10KM** 



**LULU MALL** 



SREE GOKULAM MEDICAL COLLEGE & KINFRA FILM & VIDEO PARK- 8 KM

# PROPOSED ELEVATIONS









**3-BHK in 2020 SqFT** 



"Unleash Luxury in Every Square Foot: Your Dream 3 BHK Oasis Awaits in 2020 Sqft!"







# PLAN 3-BHK in 2020 SqFT



#### **GROUND FLOOR PLAN**



FIRST FLOOR PLAN

# PROPOSED ELEVATIONS













# PLAN 3-BHK in 1660 SqFT



## GROUND FLOOR PLAN



FIRST FLOOR PLAN

# PROPOSED ELEVATIONS









**2-BHK in 850 SqFT** 





# PLAN 2-BHK in 850 SqFT



# **SPECIFICATION**

- 1. Basement Rubble (Karinkal)/ Column/pillar as per soil condition
- 2. Super Structure
  - Brickwork: Cement mix 1:8 using solid cement block/ burnt redbrick
  - Roof parapets: 80 cm high, 10 cm thick.

#### 3. RCC

- Lintel: 23 cm x 10 cm size at 2.1m height.
- Roof slab: 10 cm thick with 8mm dia 15 cm c/c in main bars and 8mm dia 15 cm c/c in distributor using ISI marked 500D ribbed steel.
- Cement for concrete: Dalmia/Shankar/Ramco.
- 4. Plastering
  - Inside and outside walls: Cement mortar mix 1:6 using Psand.
  - Ceilings: Cement mortar mix 1:4.
  - Bathroom ceilings: Cement mortar mix 1:4.
- 5. Kitchen
  - Kitchen worktop: 20mm thick Granite slab.
  - Ki