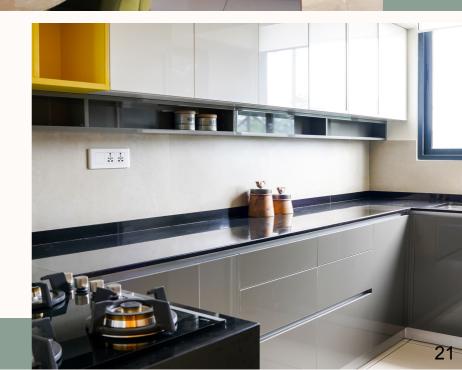

# **SPECIFICATION**

- 1. Basement Rubble (Karinkal)/ Column/pillar as per soil condition
- 2. Super Structure
  - Brickwork: Cement mix 1:8 using solid cement block/ burnt redbrick
  - Roof parapets: 80 cm high, 10 cm thick.

#### 3. RCC

- Lintel: 23 cm x 10 cm size at 2.1m height.
- Roof slab: 10 cm thick with 8mm dia 15 cm c/c in main bars and 8mm dia 15 cm c/c in distributor using ISI marked 500D ribbed steel.
- Cement for concrete: Dalmia/Shankar/Ramco.
- 4. Plastering
  - Inside and outside walls: Cement mortar mix 1:6 using Psand.
  - Ceilings: Cement mortar mix 1:4.
  - Bathroom ceilings: Cement mortar mix 1:4.
- 5. Kitchen
  - Kitchen worktop: 20mm thick Granite slab.
  - Kitchen worktop side: Good quality tiles up to height 2 feet.
  - Two Steel sinks at Kitchen and Work area.