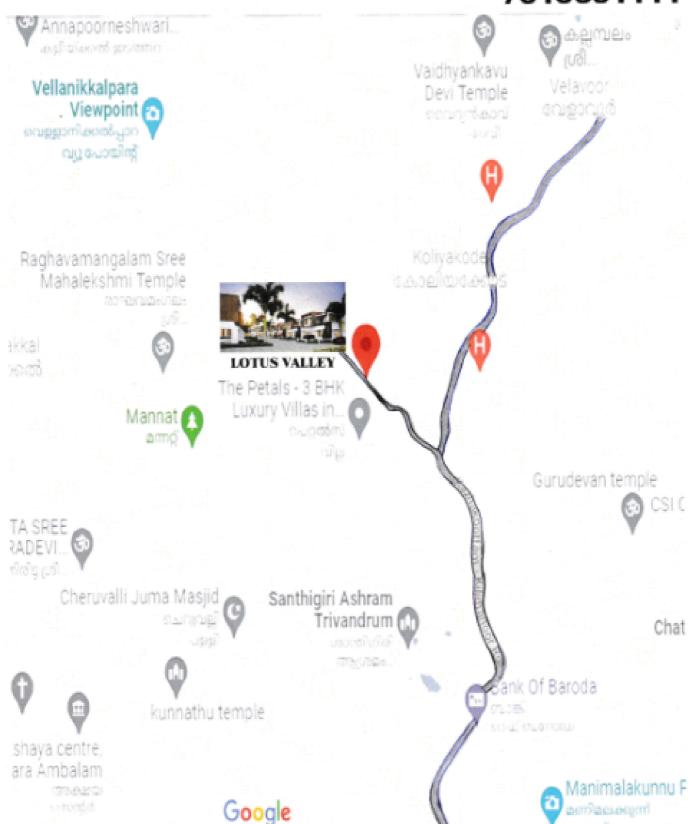

# PROXIMITY TO MAJOR LAND MARKS

### SANTHIGIRI SIDDHA **MEDICAL COLLEGE-1KM**

TRV AIRPOR

SANTHIGIRI AYURVEDA AND HEALTH CARE **CENTRE-1KM** 

SANTHIGIRI VIDYABHAVAN **CBSE SCHOOL-1KM** 

SANTHIGIRI ASHRAMAM - 1KM

SABARIGIRI SCHOOL-- WITHIN 10 KM

**KAZHAKKOOTTAM TECHNOCITY- 5 KM** 

ST. THOMAS ENGINEERING COLLEGE-**10KM** 

**LULU MALL** 

SREE GOKULAM MEDICAL COLLEGE & KINFRA FILM & VIDEO PARK- 8 KM