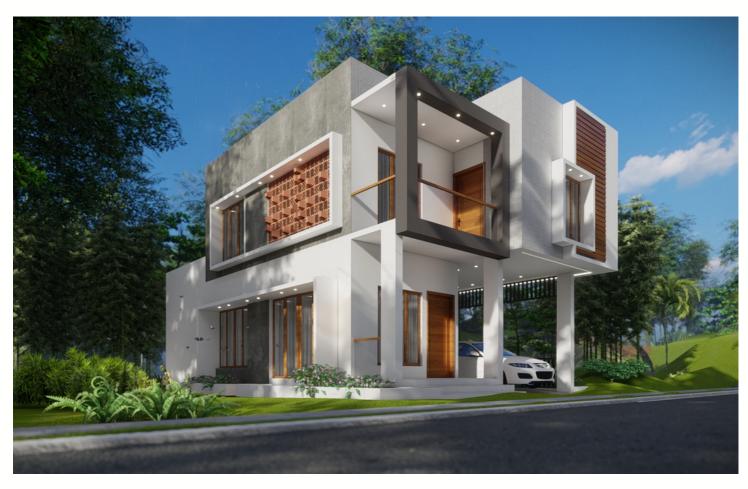

, Pothencode

751079111 7510991



പാലസ്



# SITE LAYOUT

Lotus Valley

Villa Project at Shanthigiri, Pothencode



# PROXIMITY TO MAJOR LAND MARKS

### SANTHIGIRI SIDDHA **MEDICAL COLLEGE-1KM**





TRV AIRPOR

SANTHIGIRI AYURVEDA AND HEALTH CARE **CENTRE-1KM** 



SANTHIGIRI VIDYABHAVAN **CBSE SCHOOL-1KM** 



SANTHIGIRI ASHRAMAM - 1KM



SABARIGIRI SCHOOL-- WITHIN 10 KM



**KAZHAKKOOTTAM TECHNOCITY- 5 KM** 



ST. THOMAS ENGINEERING COLLEGE-**10KM** 



**LULU MALL** 



SREE GOKULAM MEDICAL COLLEGE & KINFRA FILM & VIDEO PARK- 8 KM

# PROPOSED ELEVATIONS









**3-BHK in 2020 SqFT** 



"Unleash Luxury in Every Square Foot: Your Dream 3 BHK Oasis Awaits in 2020 Sqft!"







# PLAN 3-BHK in 2020 SqFT



#### **GROUND FLOOR PLAN**



FIRST FLOOR PLAN

# PROPOSED ELEVATIONS













# PLAN 3-BHK in 1660 SqFT



## GROUND FLOOR PLAN



FIRST FLOOR PLAN

# PROPOSED ELEVATIONS









**2-BHK in 850 SqFT** 





# PLAN 2-BHK in 850 SqFT



# **SPECIFICATION**

- 1. Basement Rubble (Karinkal)/ Column/pillar as per soil condition
- 2. Super Structure
  - Brickwork: Cement mix 1:8 using solid cement block/ burnt redbrick
  - Roof parapets: 80 cm high, 10 cm thick.

#### 3. RCC

- Lintel: 23 cm x 10 cm size at 2.1m height.
- Roof slab: 10 cm thick with 8mm dia 15 cm c/c in main bars and 8mm dia 15 cm c/c in distributor using ISI marked 500D ribbed steel.
- Cement for concrete: Dalmia/Shankar/Ramco.
- 4. Plastering
  - Inside and outside walls: Cement mortar mix 1:6 using Psand.
  - Ceilings: Cement mortar mix 1:4.
  - Bathroom ceilings: Cement mortar mix 1:4.
- 5. Kitch